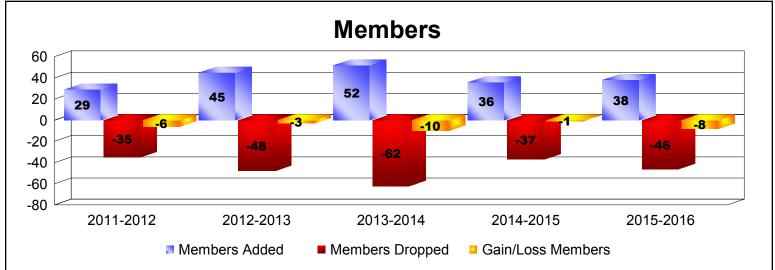

MBR0065 Page 2 of 3 9/15/2016 10:41:25AM

| Year      | New<br>Clubs | Dropped<br>Clubs | Gain/<br>Loss<br>Clubs | New<br>Members | Charter<br>Members | Reinstate<br>Members | Transfer<br>Members | Total<br>Member<br>Added | Total<br>Members<br>Dropped | Gain/<br>Loss<br>Members |
|-----------|--------------|------------------|------------------------|----------------|--------------------|----------------------|---------------------|--------------------------|-----------------------------|--------------------------|
| 2011-2012 | 0            | 0                | 0                      | 25             | 0                  | 1                    | 3                   | 29                       | -35                         | -6                       |
| 2012-2013 | 0            | 0                | 0                      | 36             | 0                  | 1                    | 8                   | 45                       | -48                         | -3                       |
| 2013-2014 | 0            | -1               | -1                     | 48             | 0                  | 2                    | 2                   | 52                       | -62                         | -10                      |
| 2014-2015 | 0            | 0                | 0                      | 32             | 0                  | 2                    | 2                   | 36                       | -37                         | -1                       |
| 2015-2016 | 0            | 0                | 0                      | 35             | 0                  | 2                    | 1                   | 38                       | -46                         | -8                       |
| Average   | 0            | 0                | 0                      | 35             | 0                  | 2                    | 3                   | 40                       | -46                         | -6                       |