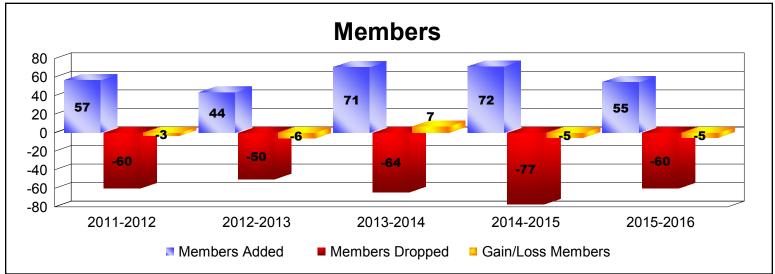

MBR0065 Page 1 of 3 9/15/2016 10:41:25AM

District 19 E IDAHO

As of June 2016 Cumulative

| Year      | New<br>Clubs | Dropped<br>Clubs | Gain/<br>Loss<br>Clubs | New<br>Members | Charter<br>Members | Reinstate<br>Members | Transfer<br>Members | Total<br>Member<br>Added | Total<br>Members<br>Dropped | Gain/<br>Loss<br>Members |
|-----------|--------------|------------------|------------------------|----------------|--------------------|----------------------|---------------------|--------------------------|-----------------------------|--------------------------|
| 2011-2012 | 0            | -2               | -2                     | 53             | 0                  | 2                    | 2                   | 57                       | -60                         | -3                       |
| 2012-2013 | 0            | 0                | 0                      | 36             | 0                  | 6                    | 2                   | 44                       | -50                         | -6                       |
| 2013-2014 | 1            | 0                | 1                      | 35             | 23                 | 9                    | 4                   | 71                       | -64                         | 7                        |
| 2014-2015 | 0            | 0                | 0                      | 53             | 0                  | 13                   | 6                   | 72                       | -77                         | -5                       |
| 2015-2016 | 0            | 0                | 0                      | 47             | 1                  | 3                    | 4                   | 55                       | -60                         | -5                       |
| Average   | 0            | 0                | 0                      | 45             | 5                  | 7                    | 4                   | 60                       | -62                         | -2                       |