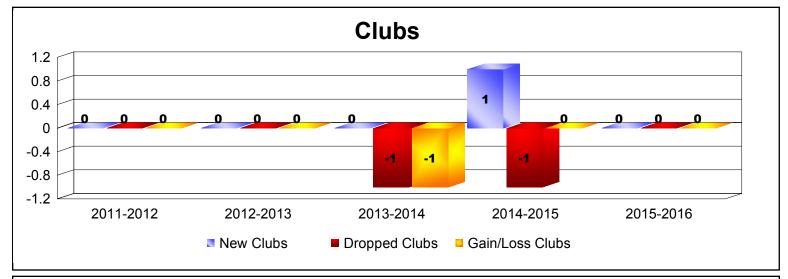

| Year      | New<br>Clubs | Dropped<br>Clubs | Gain/<br>Loss<br>Clubs | New<br>Members | Charter<br>Members | Reinstate<br>Members | Transfer<br>Members | Total<br>Member<br>Added | Total<br>Members<br>Dropped | Gain/<br>Loss<br>Members |
|-----------|--------------|------------------|------------------------|----------------|--------------------|----------------------|---------------------|--------------------------|-----------------------------|--------------------------|
| 2011-2012 | 0            | 0                | 0                      | 88             | 0                  | 2                    | 3                   | 93                       | -118                        | -25                      |
| 2012-2013 | 0            | 0                | 0                      | 62             | 0                  | 2                    | 1                   | 65                       | -95                         | -30                      |
| 2013-2014 | 0            | -1               | -1                     | 43             | 1                  | 7                    | 15                  | 66                       | -97                         | -31                      |
| 2014-2015 | 1            | -1               | 0                      | 73             | 22                 | 6                    | 5                   | 106                      | -121                        | -15                      |
| 2015-2016 | 0            | 0                | 0                      | 76             | 1                  | 4                    | 2                   | 83                       | -75                         | 8                        |
| Average   | 0            | 0                | 0                      | 68             | 5                  | 4                    | 5                   | 83                       | -101                        | -19                      |