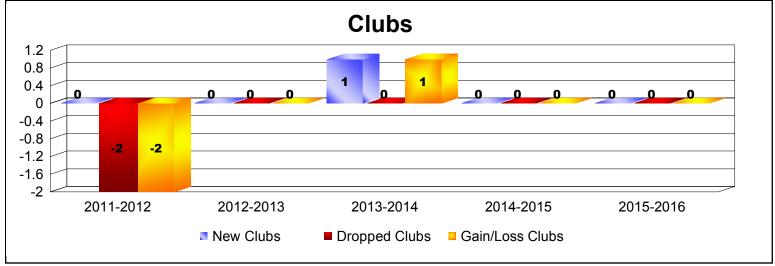

MBR0065 Page 1 of 3 9/15/2016 10:41:25AM

District 19 E IDAHO

As of June 2016 Cumulative

| Year      | New<br>Clubs | Dropped<br>Clubs | Gain/<br>Loss<br>Clubs | New<br>Members | Charter<br>Members | Reinstate<br>Members | Transfer<br>Members | Total<br>Member<br>Added | Total<br>Members<br>Dropped | Gain/<br>Loss<br>Members |
|-----------|--------------|------------------|------------------------|----------------|--------------------|----------------------|---------------------|--------------------------|-----------------------------|--------------------------|
| 2011-2012 | 0            | -2               | -2                     | 53             | 0                  | 2                    | 2                   | 57                       | -60                         | -3                       |
| 2012-2013 | 0            | 0                | 0                      | 36             | 0                  | 6                    | 2                   | 44                       | -50                         | -6                       |
| 2013-2014 | 1            | 0                | 1                      | 35             | 23                 | 9                    | 4                   | 71                       | -64                         | 7                        |
| 2014-2015 | 0            | 0                | 0                      | 53             | 0                  | 13                   | 6                   | 72                       | -77                         | -5                       |
| 2015-2016 | 0            | 0                | 0                      | 47             | 1                  | 3                    | 4                   | 55                       | -60                         | -5                       |
| Average   | 0            | 0                | 0                      | 45             | 5                  | 7                    | 4                   | 60                       | -62                         | -2                       |