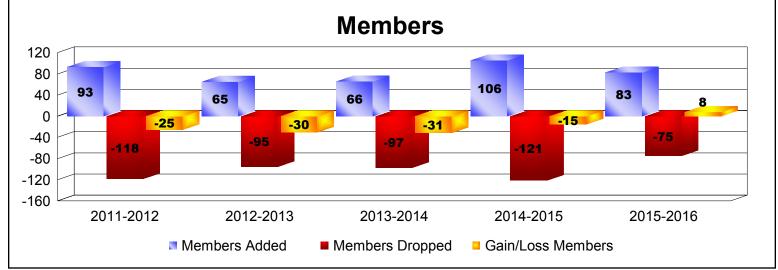

| Year      | New<br>Clubs | Dropped<br>Clubs | Gain/<br>Loss<br>Clubs | New<br>Members | Charter<br>Members | Reinstate<br>Members | Transfer<br>Members | Total<br>Member<br>Added | Total<br>Members<br>Dropped | Gain/<br>Loss<br>Members |
|-----------|--------------|------------------|------------------------|----------------|--------------------|----------------------|---------------------|--------------------------|-----------------------------|--------------------------|
| 2011-2012 | 0            | 0                | 0                      | 88             | 0                  | 2                    | 3                   | 93                       | -118                        | -25                      |
| 2012-2013 | 0            | 0                | 0                      | 62             | 0                  | 2                    | 1                   | 65                       | -95                         | -30                      |
| 2013-2014 | 0            | -1               | -1                     | 43             | 1                  | 7                    | 15                  | 66                       | -97                         | -31                      |
| 2014-2015 | 1            | -1               | 0                      | 73             | 22                 | 6                    | 5                   | 106                      | -121                        | -15                      |
| 2015-2016 | 0            | 0                | 0                      | 76             | 1                  | 4                    | 2                   | 83                       | -75                         | 8                        |
| Average   | 0            | 0                | 0                      | 68             | 5                  | 4                    | 5                   | 83                       | -101                        | -19                      |