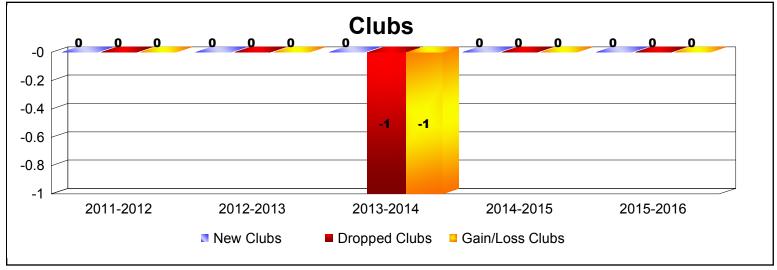

MBR0065 Page 2 of 3 9/15/2016 10:41:25AM

| Year      | New<br>Clubs | Dropped<br>Clubs | Gain/<br>Loss<br>Clubs | New<br>Members | Charter<br>Members | Reinstate<br>Members | Transfer<br>Members | Total<br>Member<br>Added | Total<br>Members<br>Dropped | Gain/<br>Loss<br>Members |
|-----------|--------------|------------------|------------------------|----------------|--------------------|----------------------|---------------------|--------------------------|-----------------------------|--------------------------|
| 2011-2012 | 0            | 0                | 0                      | 25             | 0                  | 1                    | 3                   | 29                       | -35                         | -6                       |
| 2012-2013 | 0            | 0                | 0                      | 36             | 0                  | 1                    | 8                   | 45                       | -48                         | -3                       |
| 2013-2014 | 0            | -1               | -1                     | 48             | 0                  | 2                    | 2                   | 52                       | -62                         | -10                      |
| 2014-2015 | 0            | 0                | 0                      | 32             | 0                  | 2                    | 2                   | 36                       | -37                         | -1                       |
| 2015-2016 | 0            | 0                | 0                      | 35             | 0                  | 2                    | 1                   | 38                       | -46                         | -8                       |
| Average   | 0            | 0                | 0                      | 35             | 0                  | 2                    | 3                   | 40                       | -46                         | -6                       |